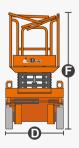

# **SPECIFICATIONS**

| Metric       | British                                                                                                            |
|--------------|--------------------------------------------------------------------------------------------------------------------|
| 6.50m        | 21ft 4in                                                                                                           |
| 4.50m        | 14ft 9in                                                                                                           |
| 1.54m        | 5ft 1in                                                                                                            |
| 0.81m        | 2ft 8in                                                                                                            |
| 2.00m        | 6ft 7in                                                                                                            |
| 1.64m        | 5ft 5in                                                                                                            |
| 1.37m×0.70m  | 4ft 6in×2ft 4in                                                                                                    |
| 0.60m        | 2ft                                                                                                                |
| 0.07m/0.015m | 3in/1in                                                                                                            |
| 1.15m        | 3ft 9in                                                                                                            |
| 0.45m/1.60m  | 1ft 6in/5ft 3in                                                                                                    |
| φ305×100mm   | φ305×100mm                                                                                                         |
|              | 6.50m<br>4.50m<br>1.54m<br>0.81m<br>2.00m<br>1.64m<br>1.37m×0.70m<br>0.60m<br>0.07m/0.015m<br>1.15m<br>0.45m/1.60m |