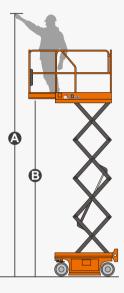

# **SPECIFICATIONS**

| Metric       | British                                                                                                            |
|--------------|--------------------------------------------------------------------------------------------------------------------|
| 6.50m        | 21ft 4in                                                                                                           |
| 4.50m        | 14ft 9in                                                                                                           |
| 1.54m        | 5ft 1in                                                                                                            |
| 0.81m        | 2ft 8in                                                                                                            |
| 2.00m        | 6ft 7in                                                                                                            |
| 1.64m        | 5ft 5in                                                                                                            |
| 1.37m×0.70m  | 4ft 6in×2ft 4in                                                                                                    |
| 0.60m        | 2ft                                                                                                                |
| 0.07m/0.015m | 3in/1in                                                                                                            |
| 1.15m        | 3ft 9in                                                                                                            |
| 0.45m/1.60m  | 1ft 6in/5ft 3in                                                                                                    |
| φ305×100mm   | φ305×100mm                                                                                                         |
|              | 6.50m<br>4.50m<br>1.54m<br>0.81m<br>2.00m<br>1.64m<br>1.37m×0.70m<br>0.60m<br>0.07m/0.015m<br>1.15m<br>0.45m/1.60m |