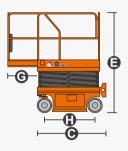

# **SPECIFICATIONS**

| Metric       | British                                                                                                            |
|--------------|--------------------------------------------------------------------------------------------------------------------|
| 6.50m        | 21ft 4in                                                                                                           |
| 4.50m        | 14ft 9in                                                                                                           |
| 1.54m        | 5ft 1in                                                                                                            |
| 0.81m        | 2ft 8in                                                                                                            |
| 2.00m        | 6ft 7in                                                                                                            |
| 1.64m        | 5ft 5in                                                                                                            |
| 1.37m×0.70m  | 4ft 6in×2ft 4in                                                                                                    |
| 0.60m        | 2ft                                                                                                                |
| 0.07m/0.015m | 3in/1in                                                                                                            |
| 1.15m        | 3ft 9in                                                                                                            |
| 0.45m/1.60m  | 1ft 6in/5ft 3in                                                                                                    |
| φ305×100mm   | φ305×100mm                                                                                                         |
|              | 6.50m<br>4.50m<br>1.54m<br>0.81m<br>2.00m<br>1.64m<br>1.37m×0.70m<br>0.60m<br>0.07m/0.015m<br>1.15m<br>0.45m/1.60m |