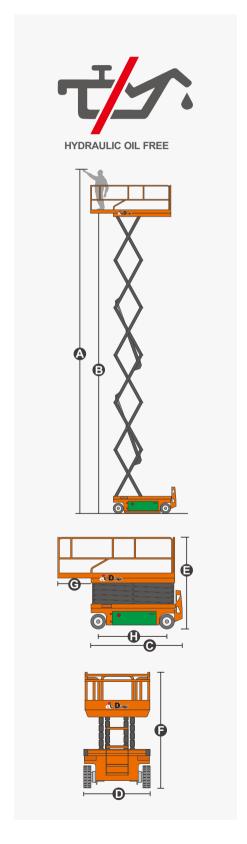

## **SPECIFICATIONS**

| Size                             | Metric       | British         |
|----------------------------------|--------------|-----------------|
| Max. Working Height(Indoor)      | 13.80m       | 45ft 3in        |
| Max. Platform Height(Indoor)     | 11.80m       | 38ft 9in        |
| Max. Working Height(Outdoor)     | 10.00m       | 32ft 10in       |
| Max. Platform Height(Outdoor)    | 8.00m        | 26ft 3in        |
| Overall Length <b>6</b>          | 2.48m        | 8ft 2in         |
| Overall Width <b>D</b>           | 1.19m        | 3ft 11in        |
| Overall Height(Rails Up)         | 2.62m        | 8ft 7in         |
| Overall Height(Rails Down)       | 2.09m        | 6ft 10in        |
| Platform Size(Length×Width)      | 2.27m×1.12m  | 7ft 5in×3ft 8in |
| Platform Extension Size <b>G</b> | 0.90m        | 2ft 11in        |
| Ground Clearance(Stowed/Raised)  | 0.10m/0.019m | 4in/1in         |
| Wheelbase <b>(</b>               | 1.87m        | 6ft 2in         |
| Turning Radius(Inside/Outside)   | 0m/2.20m     | 0/7ft 3in       |
| Tyres                            | φ381×127mm   | φ381×127mm      |