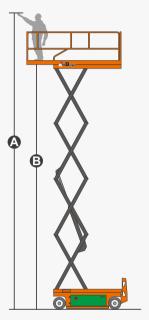

# **SPECIFICATIONS**

| Size                             | Metric       | British         |
|----------------------------------|--------------|-----------------|
| Max. Working Height 🚯            | 10.00m       | 32ft 10in       |
| Max. Platform Height 🕒           | 8.00m        | 26ft 3in        |
| Overall Length <b>G</b>          | 2.48m        | 8ft 2in         |
| Overall Width D                  | 1.15m        | 3ft 9in         |
| Overall Height(Rails Up)         | 2.36m        | 7ft 9in         |
| Overall Height(Rails Down)       | 1.83m        | 6ft             |
| Platform Size(Length×Width)      | 2.27m×1.12m  | 7ft 5in×3ft 8in |
| Platform Extension Size <b>G</b> | 0.90m        | 2ft 11in        |
| Ground Clearance(Stowed/Raised)  | 0.10m/0.019m | 4in/1in         |
| Wheelbase 🕒                      | 1.87m        | 6ft 2in         |
| Turning Radius(Inside/Outside)   | 0m/2.20m     | 0in/7ft 3in     |
| Tyres                            | φ381×127mm   | φ381×127mm      |