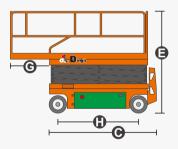

# **SPECIFICATIONS**

| Size                             | Metric       | British         |
|----------------------------------|--------------|-----------------|
| Max. Working Height 🚯            | 10.00m       | 32ft 10in       |
| Max. Platform Height 🕒           | 8.00m        | 26ft 3in        |
| Overall Length <b>G</b>          | 2.48m        | 8ft 2in         |
| Overall Width D                  | 1.15m        | 3ft 9in         |
| Overall Height(Rails Up)         | 2.36m        | 7ft 9in         |
| Overall Height(Rails Down)       | 1.83m        | 6ft             |
| Platform Size(Length×Width)      | 2.27m×1.12m  | 7ft 5in×3ft 8in |
| Platform Extension Size <b>G</b> | 0.90m        | 2ft 11in        |
| Ground Clearance(Stowed/Raised)  | 0.10m/0.019m | 4in/1in         |
| Wheelbase 🕒                      | 1.87m        | 6ft 2in         |
| Turning Radius(Inside/Outside)   | 0m/2.20m     | 0in/7ft 3in     |
| Tyres                            | φ381×127mm   | φ381×127mm      |