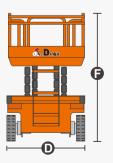

# **SPECIFICATIONS**

| Size                             | Metric       | British         |
|----------------------------------|--------------|-----------------|
| Max. Working Height 🚯            | 10.00m       | 32ft 10in       |
| Max. Platform Height 🕒           | 8.00m        | 26ft 3in        |
| Overall Length <b>G</b>          | 2.48m        | 8ft 2in         |
| Overall Width D                  | 1.15m        | 3ft 9in         |
| Overall Height(Rails Up)         | 2.36m        | 7ft 9in         |
| Overall Height(Rails Down)       | 1.83m        | 6ft             |
| Platform Size(Length×Width)      | 2.27m×1.12m  | 7ft 5in×3ft 8in |
| Platform Extension Size <b>G</b> | 0.90m        | 2ft 11in        |
| Ground Clearance(Stowed/Raised)  | 0.10m/0.019m | 4in/1in         |
| Wheelbase 🕒                      | 1.87m        | 6ft 2in         |
| Turning Radius(Inside/Outside)   | 0m/2.20m     | 0in/7ft 3in     |
| Tyres                            | φ381×127mm   | φ381×127mm      |