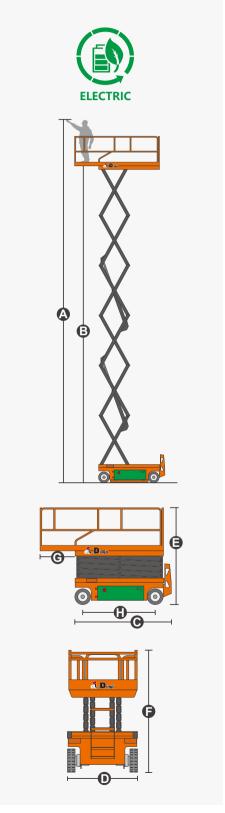

## **SPECIFICATIONS**

| Size                             | Metric       | British         |
|----------------------------------|--------------|-----------------|
| Max. Working Height <b>A</b>     | 15.70m       | 51ft 6in        |
| Max. Platform Height <b>B</b>    | 13.70m       | 44ft 11in       |
| Overall Length <b>©</b>          | 2.84m        | 9ft 4in         |
| Overall Width <b>D</b>           | 1.25m        | 4ft 1in         |
| Overall Height(Rails Up)         | 2.62m        | 8ft 7in         |
| Overall Height(Rails Down)       | 2.09m        | 6ft 10in        |
| Platform Size(Length×Width)      | 2.64m×1.12m  | 8ft 8in×3ft 8in |
| Platform Extension Size <b>6</b> | 0.90m        | 2ft 11in        |
| Ground Clearance(Stowed/Raised)  | 0.10m/0.019m | 4in/1in         |
| Wheelbase <b>(1)</b>             | 2.22m        | 7ft 3in         |
| Turning Radius(Inside/Outside)   | 0m/2.65m     | 0in/8ft 8in     |
| Tyres                            | φ381×127mm   | φ381×127mm      |

| Performance                     |             |             |
|---------------------------------|-------------|-------------|
| S.W.L                           | 250kg       | 551lb       |
| S.W.L On Extension              | 113kg       | 249lb       |
| Max. Occupants (Indoor/Outdoor) | 2/0         | 2/0         |
| Gradeability                    | 25%         | 25%         |
| Travel Speed(Stowed)            | 3.5km/h     | 2.17mph     |
| Travel Speed(Raised)            | 0.8km/h     | 0.50mph     |
| Max. Working Slope              | X-1.5°/Y-3° | X-1.5°/Y-3° |
| Up/Down Speed                   | 72/67sec    | 72/67sec    |

| Weight         |        |        |  |
|----------------|--------|--------|--|
| Overall Weight | 3330kg | 7341lb |  |

| 20L         | 5.3gal               |
|-------------|----------------------|
| 24V/240Ah   | 24V/240Ah            |
| 24V/30A     | 24V/30A              |
| 15VAC/3.5kW | 15VAC/3.5kW          |
|             | 24V/240Ah<br>24V/30A |