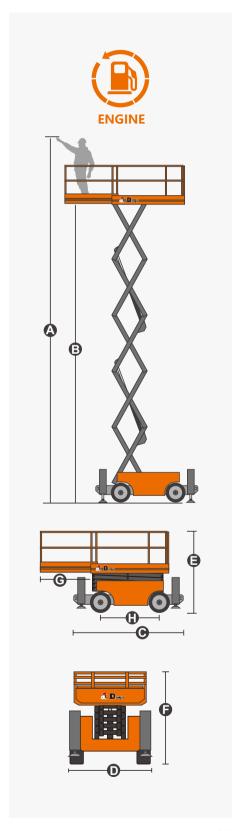

## **SPECIFICATIONS**

| Size                               | Metric      | British           |
|------------------------------------|-------------|-------------------|
| Max. Working Height <b>A</b>       | 14.30m      | 46ft 11in         |
| Max. Platform Height <b>B</b>      | 12.30m      | 40ft 4in          |
| Overall Length(Without Outriggers) | 3.19m       | 10ft 6in          |
| Overall Length(With Outriggers)    | 3.84m       | 12ft 7in          |
| Overall Width <b>①</b>             | 1.76m       | 5ft 9in           |
| Overall Height(Rails Up)           | 2.74m       | 9ft               |
| Overall Height(Rails Down)         | 1.97m       | 6ft 6in           |
| Platform Size(Length×Width)        | 2.88m×1.52m | 9ft 5in × 5ft     |
| Platform Extension Size <b>G</b>   | 1.43m       | 4ft 8in           |
| Ground Clearance                   | 0.24m       | 9in               |
| Wheelbase <b>(1)</b>               | 2.29m       | 7ft 6in           |
| Turning Radius(Inside/Outside)     | 2.15m/4.85m | 7ft 1in/15ft 11in |
| Tyres                              | 26×12-16.5  | 26×12-16.5        |

| Performance                     |             |             |
|---------------------------------|-------------|-------------|
| S.W.L                           | 363kg       | 800lb       |
| S.W.L On Extension              | 136kg       | 299lb       |
| Max. Occupants (Indoor/Outdoor) | 3/2         | 3/2         |
| Gradeability                    | 40%         | 40%         |
| Travel Speed(Stowed)            | 5.00km/h    | 3.10mph     |
| Travel Speed(Raised)            | 0.45km/h    | 0.28mph     |
| Max. Working Slope              | X-1.5°/Y-3° | X-1.5°/Y-3° |
| Up/Down Speed                   | 45/46sec    | 45/46sec    |

| Weight         |        |         |  |
|----------------|--------|---------|--|
| Overall Weight | 5050kg | 11133lb |  |

| Power          |                |                |
|----------------|----------------|----------------|
| Diesel Engine  | 18.2kW/3000rpm | 18.2kW/3000rpm |
| Diesel Tank    | 47L            | 12.4gal        |
| Hydraulic Tank | 71L            | 18.7gal        |