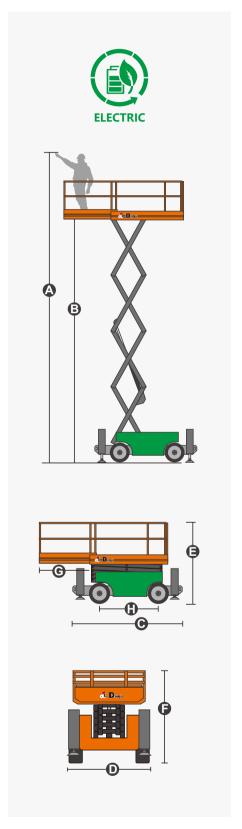

## **SPECIFICATIONS**

| Size                                     | Metric      | British           |
|------------------------------------------|-------------|-------------------|
| Max. Working Height <b>A</b>             | 12.00m      | 39ft 4in          |
| Max. Platform Height <b>B</b>            | 10.00m      | 32ft 10in         |
| Overall Length(Without Outriggers)       | 3.19m       | 10ft 6in          |
| Overall Length(With Outriggers) <b>©</b> | 3.84m       | 12ft 7in          |
| Overall Width <b>()</b>                  | 1.76m       | 5ft 9in           |
| Overall Height(Rails Up)                 | 2.59m       | 8ft 6in           |
| Overall Height(Rails Down)               | 1.82m       | 6ft               |
| Platform Size(Length×Width)              | 2.88m×1.52m | 9ft 5in × 5ft     |
| Platform Extension Size <b>G</b>         | 1.43m       | 4ft 8in           |
| Ground Clearance                         | 0.24m       | 9in               |
| Wheelbase <b>(</b>                       | 2.29m       | 7ft 6in           |
| Turning Radius(Inside/Outside)           | 2.15m/4.85m | 7ft 1in/15ft 11in |
| Tyres                                    | 26×12-16.5  | 26×12-16.5        |